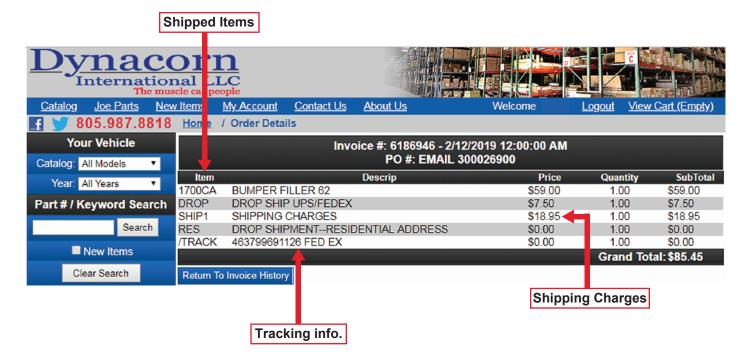

# **View Invoice history**

Check your order status by clicking "View Invoice" to see detailed information such as: parts shipped, freight cost and tracking information. Information is updated after the order has finished processing.

# Detail information for that invoice. The parts that shipped, freight cost and tracking information.