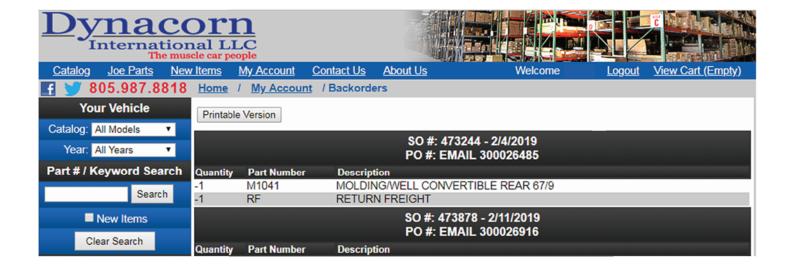

### **View Backorders**

Keep track of any backorders that you have with Dynacorn. Search each item and see if its available in the CA or PA warehouse. If both warehouses show 0 or (-) please email us to check if there is an E.T.A.