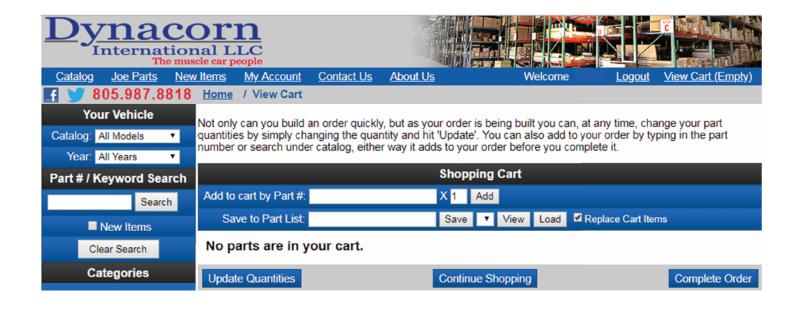

# **Shopping Cart**

Please search your part's inventory before adding it to the cart. Items that are not in stock will be back-ordered. Shipping from CA and PA are considered separate.

### **Save Order to Complete Later**

Save your order so you can complete it later. Name the order and click save. Click the drop down arrow next to "Save" to view your saved order. Orders do not Auto-Save so please save after making changes.

#### **Work on Saved Order**

Navigate to the shopping cart area. Click on the down arrow next to "Save" and click on the name of the order. Click "Load" to view the saved order. When ready to order, click "Complete Order". Saved orders cannot be manually deleted. They are only removed when you complete the order.