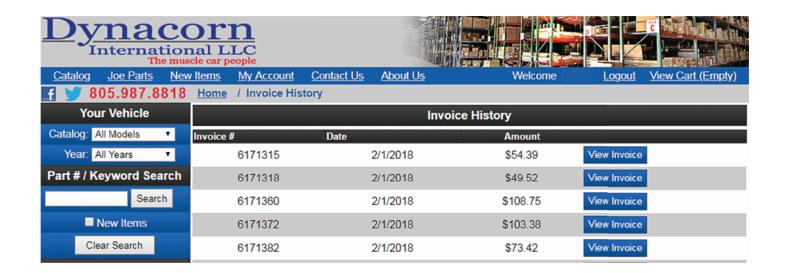

# **View Invoice history**

Check your order status by clicking "View Invoice" to see detailed information such as: parts shipped, freight cost and tracking information. Information is updated after the order has finished processing.

# Oldest show on top and newest go on the bottom

| 6186902 | 2/11/2019 | \$197.86 | View Invoice |
|---------|-----------|----------|--------------|
| 6186904 | 2/11/2019 | \$40.86  | View Invoice |
| 6186933 | 2/12/2019 | \$49.16  | View Invoice |
| 6186939 | 2/12/2019 | \$84.10  | View Invoice |
| 6186942 | 2/12/2019 | \$53.07  | View Invoice |
| 6186944 | 2/12/2019 | \$80.61  | View Invoice |
| 6186945 | 2/12/2019 | \$349.13 | View Invoice |
| 6186946 | 2/12/2019 | \$85.45  | View Invoice |