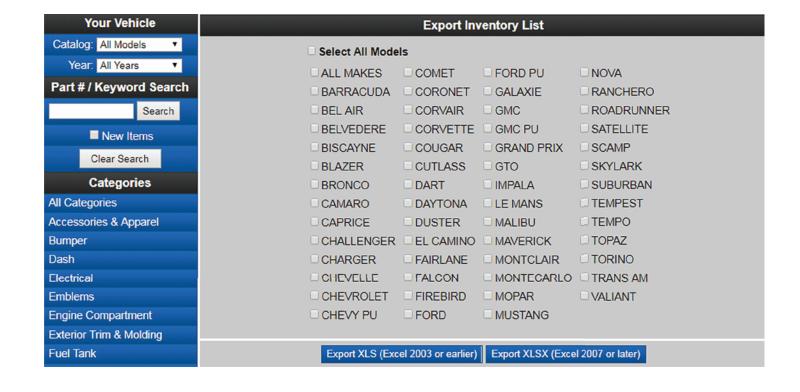

# **Export Items List**

You can export and print a CAR MODEL report that will list every part number that Dynacorn carries. This list is updated every 20 mins. Information includes: part number, description, warehouse availability, your cost, weight and dimensions.